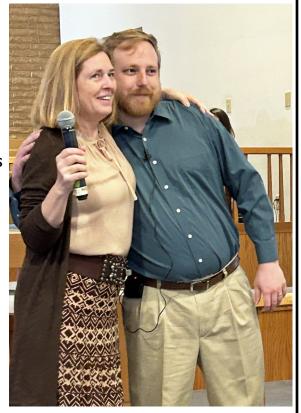

## **UWF RECOGNIZES PASTOR AND MRS. GOLLIHER**

During the service on Sunday, April 28th, United Women of Faith honored Hannah and Pastor Kolby Golliher with Gift to Missions recognitions for their contributions to life at Wesley.

Pastor Kolby was recognized for

everything. I forget the wording, but his calling to the ministry is evident, and his love of the Lord and the people of Wesley is a constant presence. The Book Club was also mentioned as his project, and he then lauded Hannah's contributions.