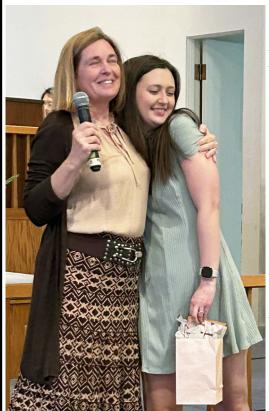

## **UWF RECOGNIZES PASTOR AND MRS. GOLLIHER**

During the service on Sunday, April 28th, United Women of Faith honored Hannah and Pastor Kolby Golliher with Gift to Missions recognitions for their contributions to life at Wesley.

Hannah was described as the epitome of a pastor's wife so active in all the facets of the life of Wesley, despite her

studying at UF for her PhD in bioscience. What a woman! She was specifically cited as a moving force behind the Beloved Community Book Club, as well as leading the hymn singing every Sunday.