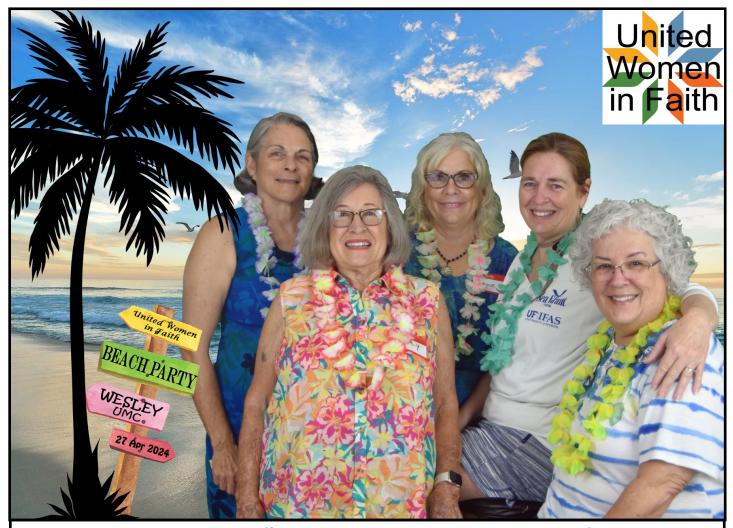

We will take off the months of June-August, returning in September. Have a great summer!

The annual Ladies Luncheon (formerly the Mother-Daughter Banquet) was a big success this year. Our theme, "Beach Party!" was well-carried out by all UWF members, but especially our Executive Committee, pictured above. (L-R: Jan, Nancy, Joyce, Sherry, and Sharren) The Exec Committee did the planning and assigned UWF members what to make and bring, and we were off!

Sharren had her photo booth again and took lovely portraits of most of the attendees. The individual pics were then inserted into a beachy background like the one above behind our Executive Committee, and will be given out in a couple of weeks.