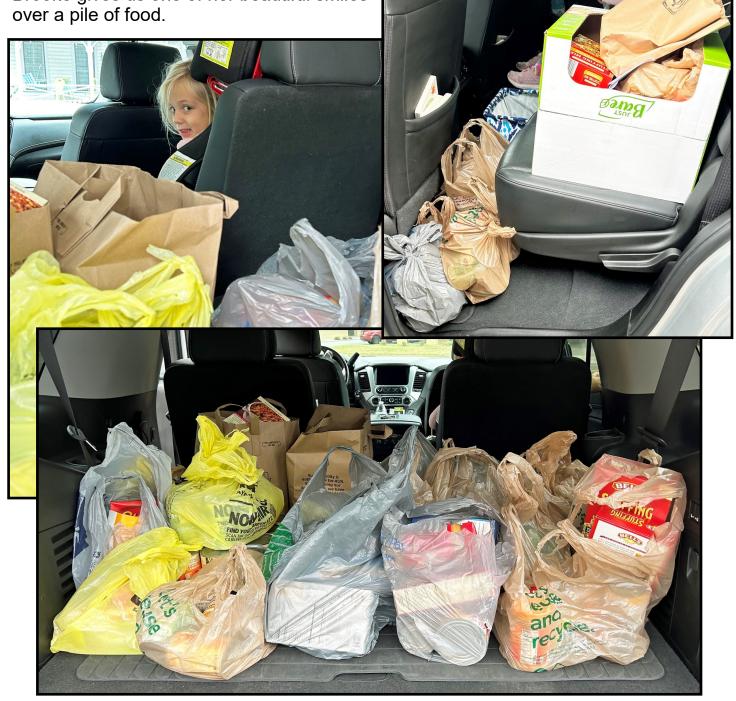

# MISSION OF THE MONTH WORK

Thank you so much for your generous donations for the Thanksgiving food baskets for Gainesville Community Ministries to hand out! Donna had a car full of goodies to

bring to them this week.

You know Donna has a big car—the back end got full and she had to fill up the back seat (except for Brooke's space), too!

Brooke gives us one of her beautiful smiles

And it came to pass in those days, that there went out a decree from Caesar Augustus that all the world should be taxed. And all went to be taxed, every one into his own city. And Joseph also went up from Galilee, out of the city of Nazareth, into Judaea, unto the city of David, which is called Bethlehem; (because