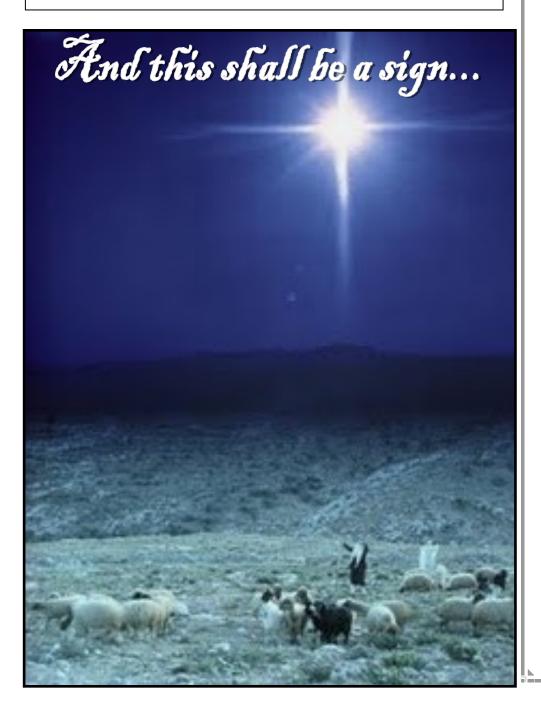

And there were in the same country shepherds abiding in the field, keeping watch over their flock by night. And, lo, the angel of the Lord came upon them, and the glory of the Lord shone round about them: and they were sore afraid. And the angel said unto them, Fear not: for, behold, I bring you good tidings of great joy,

which shall be to all people. For unto you is born this day in the city of David a Saviour, which is Christ the Lord. And this shall be a sign unto you; Ye shall find the babe wrapped in swaddling clothes, lying in a manger. And suddenly there was with the angel a multitude of the heavenly host praising God, and saying, Glory to God in the highest, and on earth peace, good will toward men.