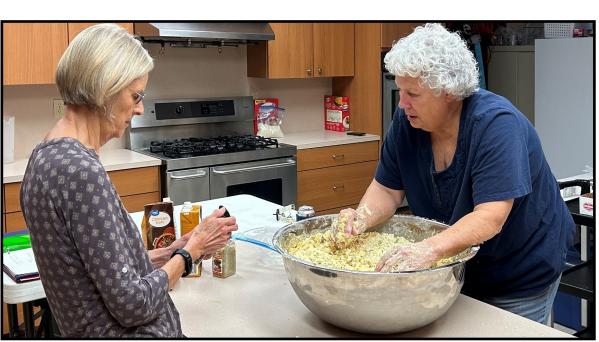

#### **WESLEY WEDNESDAY CHRISTMAS SUPPER**

Our annual Christmas dinner will be on December 13th at 5:30PM. We will have ham, green beans, rolls, cranberry sauce, and homemade cornbread dressing that night, in addition to a salad bar and dessert selection and only costs \$7.00 per meal. And for a family or three or more, you get a special price of \$20 max. We need at least 25

people to sign up for this to happen, so come and get a meal, either take-home or dine-in.

Please RSVP to the office by December 8th.

Barbara and Sharren work on the dressing. It takes some muscle to mix it up!