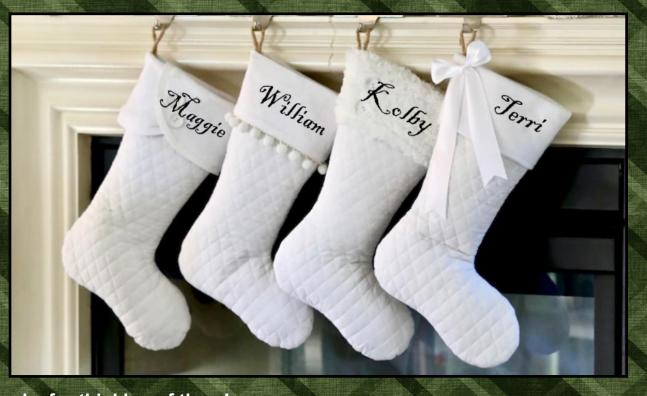

The choir is so happy to be back together and singing something special for you.

Stockings for our staff members, Terri, William, Maggie, and Pastor Kolby, will be hung in the Narthex for the next few Sundays. Please show your appreciation for the work done by them by placing your monetary gifts in each stocking. We will collect them up after the service every Sunday and put them in the safe during the week.